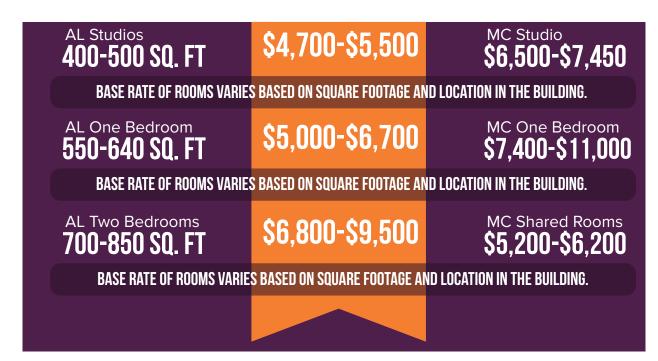

#### **BASE RATE**







### **PERSONAL CARE COST**

Personal Care Rates (levels of care, a la carte, points, med management program): Each community has their own personal care rate, range, and model.

#### **LEVELS OF CARE EXAMPLE**









### A LA CARTE CARE EXAMPLE



Bathing Assistance 2x/week

\$380/MONTH



Morning Dressing \$460/MONTH



Grooming \$310/MONTH



Continence Care \$995/MONTH



**\$700/MONTH** 



Emergency Pendant or Wander Guard

\$55-\$65/MONTH

### **PERSONAL CARE POINTS**



|             | 0                 |                |
|-------------|-------------------|----------------|
| CARE LEVELS | CARE LEVEL POINTS | COST PER MONTH |
| LEVEL 1     | 0 - 30            | \$1,000        |
| LEVEL 2     | 31-60             | \$1,500        |
| LEVEL 3     | 61 - 90           | \$1,800