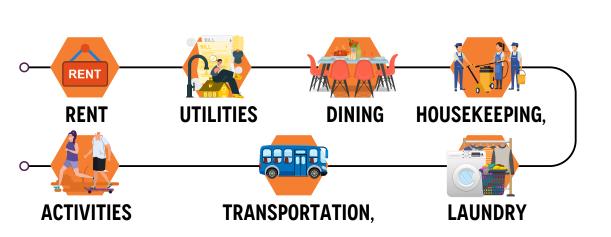

#### **BASE RATE**







### **PERSONAL CARE COST**

Personal Care Rates (levels of care, a la carte, points, med management program): Each community has their own personal care rate, range, and model.

#### **LEVELS OF CARE EXAMPLE**









### A LA CARTE CARE EXAMPLE



Bathing Assistance 2x/week

\$380/MONTH



Morning Dressing \$460/MONTH



Grooming \$310/MONTH



Continence Care \$995/MONTH



**\$700/MONTH** 



Emergency Pendant or Wander Guard

\$55-\$65/MONTH

### **PERSONAL CARE POINTS**



|             | 0                 |                |
|-------------|-------------------|----------------|
| CARE LEVELS | CARE LEVEL POINTS | COST PER MONTH |
| LEVEL 1     | 0 - 30            | \$1,000        |
| LEVEL 2     | 31-60             | \$1,500        |
| LEVEL 3     | 61 - 90           | \$1,800