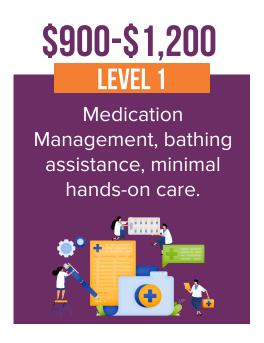

#### **BASE RATE**







### **PERSONAL CARE COST**

Personal Care Rates (levels of care, a la carte, points, med management program): Each community has their own personal care rate, range, and model.

#### **LEVELS OF CARE EXAMPLE**









### A LA CARTE CARE EXAMPLE



Bathing Assistance 2x/week

\$380/MONTH



Morning Dressing \$460/MONTH



Grooming \$310/MONTH



Continence Care \$995/MONTH



**\$700/MONTH** 



Emergency Pendant or Wander Guard

\$55-\$65/MONTH

### **PERSONAL CARE POINTS**



|             | 0                 |                |
|-------------|-------------------|----------------|
| CARE LEVELS | CARE LEVEL POINTS | COST PER MONTH |
| LEVEL 1     | 0 - 30            | \$1,000        |
| LEVEL 2     | 31-60             | \$1,500        |
| LEVEL 3     | 61 - 90           | \$1,800        |
| LEVEL 4     | 91 - 120          | \$2,800        |
| LEVEL 5     | 121 - 150         | \$3,000        |
| LEVEL 6     | 151 AND ABOVE     | \$3,500        |

**POINTS + LEVEL OF CARE EXAMPLE** 



## ASSESSM