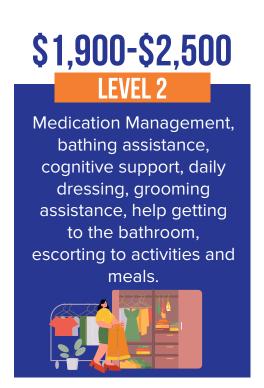

#### **BASE RATE**







### **PERSONAL CARE COST**

Personal Care Rates (levels of care, a la carte, points, med management program): Each community has their own personal care rate, range, and model.

#### **LEVELS OF CARE EXAMPLE**









### A LA CARTE CARE EXAMPLE



Bathing Assistance 2x/week

\$380/MONTH



Morning Dressing \$460/MONTH



Grooming \$310/MONTH



Continence Care \$995/MONTH



**\$700/MONTH** 



Emergency Pendant or Wander Guard

\$55-\$65/MONTH

### **PERSONAL CARE POINTS**



|             | 0                 |                |
|-------------|-------------------|----------------|
| CARE LEVELS | CARE LEVEL POINTS | COST PER MONTH |
| LEVEL 1     | 0 - 30            | \$1,000        |
| LEVEL 2     | 31-60             | \$1,500        |
| LEVEL 3     | 61 - 90           | \$1,800        |
| LEVEL 4     | 91 - 120          | \$2,800        |
| LEVEL 5     | 121 - 150         | \$3,000        |
| LEVEL 6     | 151 AND ABOVE     | \$3,500        |

**POINTS + LEVEL OF CARE EXAMPLE** 



## ASSESSMEN