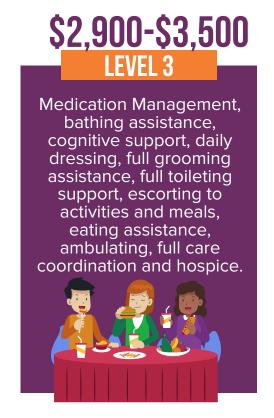

#### **LEVELS OF CARE EXAMPLE**

### **PERSONAL CARE POINTS**

|             | 0                 |                |
|-------------|-------------------|----------------|
| CARE LEVELS | CARE LEVEL POINTS | COST PER MONTH |
| LEVEL 1     | 0 - 30            | \$1,000        |
| LEVEL 2     | 31-60             | \$1,500        |
| LEVEL 3     | 61 - 90           | \$1,800        |
| LEVEL 4     | 91 - 120          | \$2,800        |
| LEVEL 5     | 121 - 150         | \$3,000        |
| LEVEL 6     | 151 AND ABOVE     | \$3,500        |