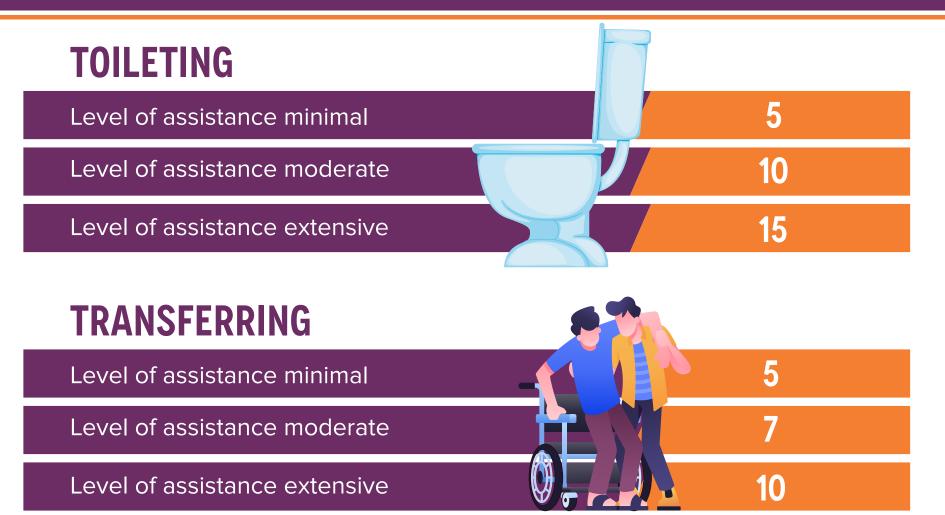

## ASSESSMENT EXAMPLE FOR **CARE BASED ON POINTS**

#### **ASSESSMENT CATEGORY**

**POINTS** 